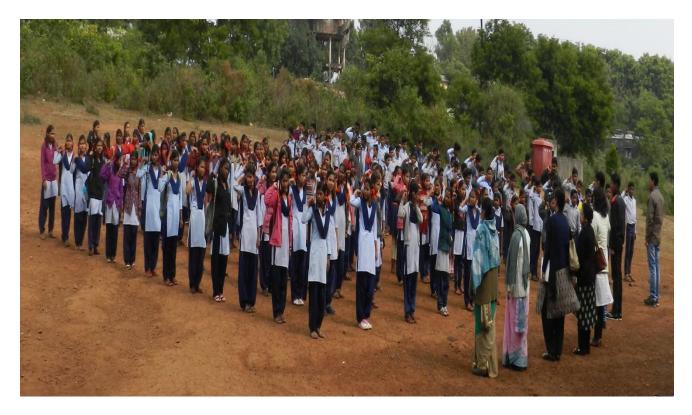

- 180 teachers from 132 institutions in Akola, Chikaldhara and Bangalore were trained in three-day teachers' training workshops, bringing the total number of teachers trained under this project to 3500.
- 54,801 students from 546 institutions in Andhra Pradesh, Karnataka, Tamil Nadu, Kerala, and Maharashtra used our life skills curriculum during this period. The list of schools and colleges is available in Annexure 1.

In December 2019, 79 teachers representing 79 schools from Chikaldhara attended the workshop Conducted by ASHA Foundation.

**Teachers training workshops conducted in the year 2019-2020 are as follows:** 