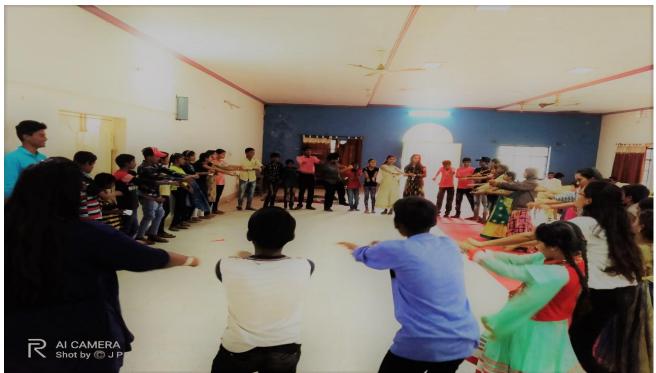

#### **Camp Rainbow Project**

Under this project, ASHA Foundation conducts five-day residential camps for HIV positive children. The camps empower these children by arming them with precise information and constructive attitudes about their condition, vastly improving their self-esteem and serving as an effective means of restoration of their dignity. So far, 488 children have attended the camp, 193 volunteers have been trained, and 113 adolescents have undergone leadership in training programs. Overall, a total of 3107 people have been influenced under this project, including campers, volunteers, adolescents, follow-up participants, caregivers, staff who care for the children at orphanages. This year:

- > 92 HIV positive children attended the camps.
- ➢ 35 new volunteers were trained as staff.
- ▶ 14 adolescents (aged 18-24) attended leadership in training programs.

The research projects continue on schedule. During this period, ASHA staff attended 16 training programs and conducted 35 training programs.