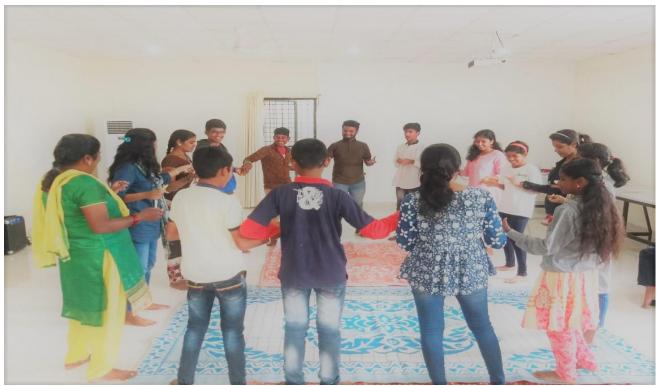

#### **Camp Rainbow Project**

Under this project, ASHA Foundation conducts five-day residential camps for HIV positive children. The camps empower these children by arming them with precise information and constructive attitudes about their condition, vastly improving their self-esteem and serving as an effective means of restoration of their dignity. So far, 488 children have attended the camp, 193 volunteers have been trained, and 113 adolescents have undergone leadership in training programs. Overall, a total of 3107 people have been influenced under this project, including campers, volunteers, adolescents, follow-up participants, caregivers, staff who care for the children at orphanages. This year:

- > 92 HIV positive children attended the camps.
- ➢ 35 new volunteers were trained as staff.
- ▶ 14 adolescents (aged 18-24) attended leadership in training programs.

The research projects continue on schedule. During this period, ASHA staff attended 16 training programs and conducted 35 training programs.