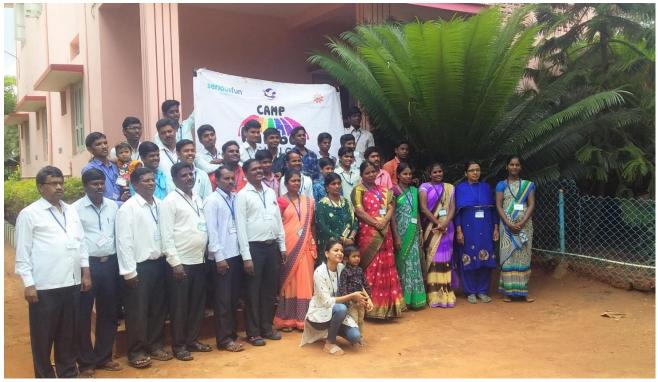

#### **Camp Rainbow Project**

Under this project, ASHA Foundation conducts five-day residential camps for HIV positive children. The camps empower these children by arming them with precise information and constructive attitudes about their condition, vastly improving their self-esteem and serving as an effective means of restoration of their dignity. So far, 488 children have attended the camp, 193 volunteers have been trained, and 113 adolescents have undergone leadership in training programs. Overall, a total of 3107 people have been influenced under this project, including campers, volunteers, adolescents, follow-up participants, caregivers, staff who care for the children at orphanages. This year:

- > 92 HIV positive children attended the camps.
- ➢ 35 new volunteers were trained as staff.
- ▶ 14 adolescents (aged 18-24) attended leadership in training programs.

The research projects continue on schedule. During this period, ASHA staff attended 16 training programs and conducted 35 training programs.