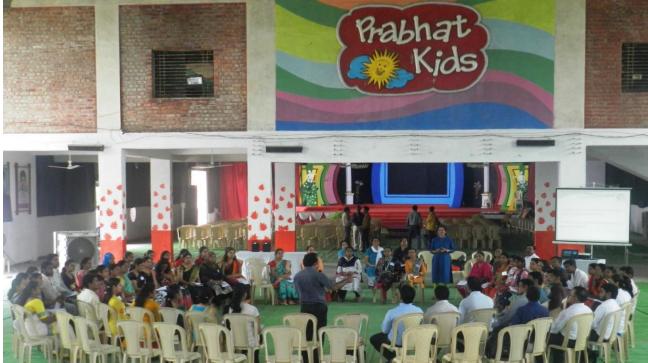

| No   | Date                    | Торіс                                           | Name                                            | Venue                                                                                 | No. of<br>institutions | No. of<br>Teachers |
|------|-------------------------|-------------------------------------------------|-------------------------------------------------|---------------------------------------------------------------------------------------|------------------------|--------------------|
| 1    | 18-07-19<br>20-07-19    | 63rd Teachers<br>Training workshop              | Bangalore<br>Teachers<br>Training<br>workshop   | ASHA Foundation<br>premises                                                           | 12                     | 18                 |
| 2    | 22-08-19<br>24-08-19    | 64 <sup>th</sup> Teachers<br>Training workshop. | Akola<br>Teachers<br>Training<br>workshop       | Prabhat kids,<br>Washim Akola<br>Road, Maharastra                                     | 41                     | 83                 |
| 3    | 27,28 &<br>30 Dec<br>19 | 65th Teachers<br>Training workshop              | Chikaldhara<br>Teachers<br>Training<br>workshop | Hotel Dev Guru,<br>Chikhaldara<br>MH SH 203,<br>Chikhaldara,<br>Maharashtra<br>444807 | 79                     | 79                 |
| Tota | al no. of ins           | 132                                             | 180                                             |                                                                                       |                        |                    |