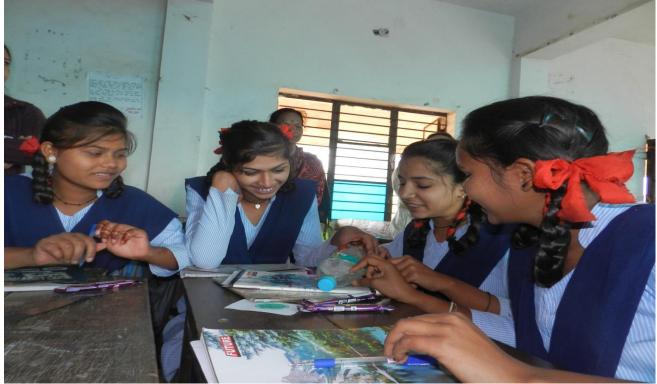

#### **The Adolescent Health Education Project**

Under this project, master trainers from the organisation train teachers on issues surrounding adolescent health, and the teachers use a resource manual developed by ASHA Foundation to teach the curriculum to their students aged 13-16 years. This year:

- 180 teachers from 132 institutions in Akola, Chikaldhara and Bangalore were trained in three-day teachers' training workshops, bringing the total number of teachers trained under this project to 3500.
- 54,801 students from 546 institutions in Andhra Pradesh, Karnataka, Tamil Nadu, Kerala, and Maharashtra used our life skills curriculum during this period. The list of schools and colleges is available in Annexure 1.