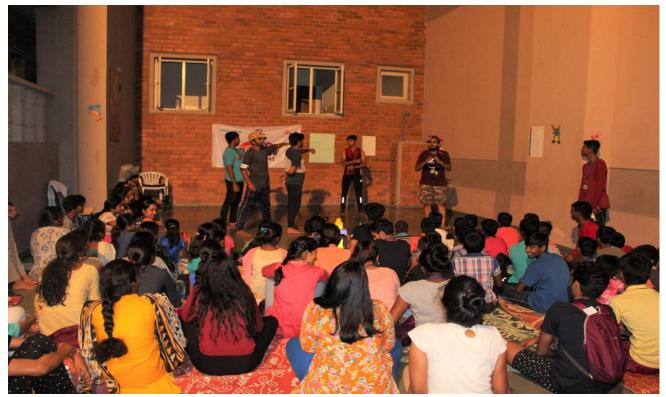

#### **Camp Rainbow Project**

Under this project, ASHA Foundation conducts five-day residential camps for HIV positive children. The camps empower these children by arming them with precise information and constructive attitudes about their condition, vastly improving their self-esteem and serving as an effective means of restoration of their dignity. So far, 488 children have attended the camp, 193 volunteers have been trained, and 113 adolescents have undergone leadership in training programs. Overall, a total of 3107 people have been influenced under this project, including campers, volunteers, adolescents, follow-up participants, caregivers, staff who care for the children at orphanages. This year:

- > 92 HIV positive children attended the camps.
- ➢ 35 new volunteers were trained as staff.
- ▶ 14 adolescents (aged 18-24) attended leadership in training programs.

The research projects continue on schedule. During this period, ASHA staff attended 16 training programs and conducted 35 training programs.