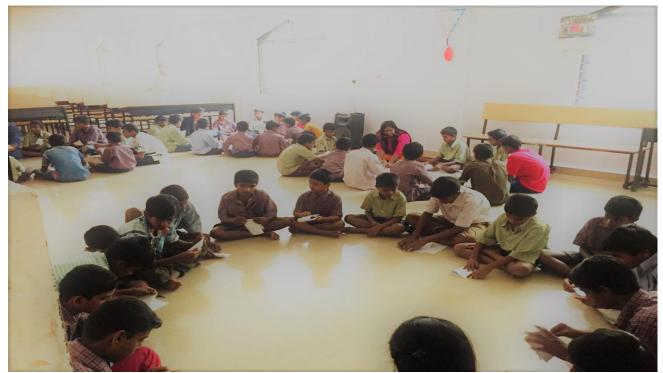

In December 2019, 79 teachers representing 79 schools from Chikaldhara attended the workshop Conducted by ASHA Foundation.

**Teachers training workshops conducted in the year 2019-2020 are as follows:** 