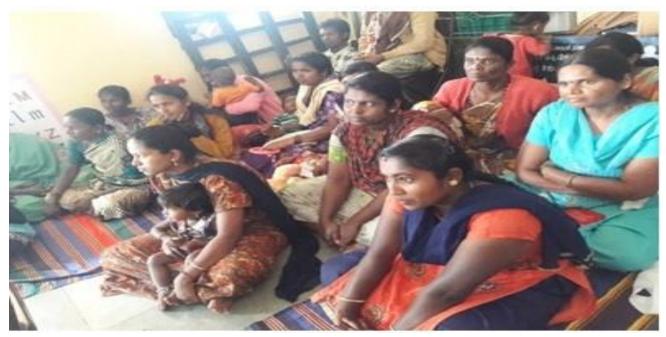

#### **Self Help Groups:**

Six Existing Self help Groups (117 members) are there which have been formed under the guidance of ASHA Foundation with an average of 18 to 24 members in each group. Regular meetings are being held every month and minutes are maintained. The six groups are: Shrishti, Trupti, Preethi, Prakruthi, Nisarga and Nesara. Nine beneficiaries have utilized the loan facility during the period, totally 160 times beneficiaries have taken loans amounting to Rs 6, 88, 000 (Six Lakhs Eighty eight thousand only). Out of this amount, 120 loans were cleared and Rs

#### SHG Topics covered during the period as follows:

- Primary and Higher Education support
- Information on Government schemes (Anthodaya Anna Yojana Scheme, Right to Education, Higher Education and Scholarship, Dhanashree Yojane, Manasvi Yojane)
- Documentation about SHG Meeting minutes.
- Information about Pradhana Mantri Ujwal Yojana and Health Card.
- Information about Viral load testing related to HIV
- Adherence about ART medicines
- Importance of periodic papsmear testing.
- Assessment for WIPRO primary and higher education children.
- Sharing of Annual Report of ASHA Foundation-2018-2019.
- Information about 1<sup>st</sup>, 2nd and 3<sup>rd</sup> Regimen of ART medicines.
- Information about ASHA Carnival