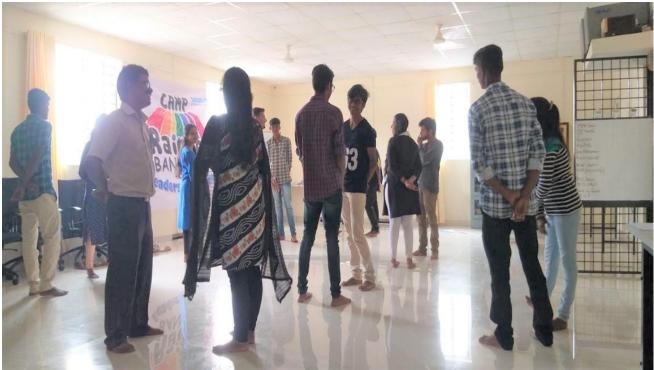

#### **Camp Rainbow Project**

Under this project, ASHA Foundation conducts five-day residential camps for HIV positive children. The camps empower these children by arming them with precise information and constructive attitudes about their condition, vastly improving their self-esteem and serving as an effective means of restoration of their dignity. So far, 488 children have attended the camp, 193 volunteers have been trained, and 113 adolescents have undergone leadership in training programs. Overall, a total of 3107 people have been influenced under this project, including campers, volunteers, adolescents, follow-up participants, caregivers, staff who care for the children at orphanages. This year:

- > 92 HIV positive children attended the camps.
- ➢ 35 new volunteers were trained as staff.
- ▶ 14 adolescents (aged 18-24) attended leadership in training programs.

The research projects continue on schedule. During this period, ASHA staff attended 16 training programs and conducted 35 training programs.