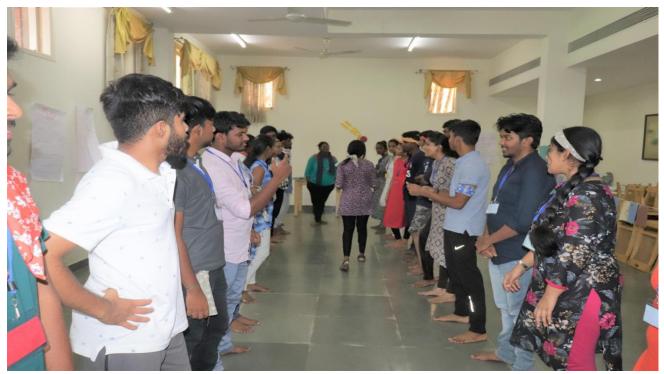

#### **Camp Rainbow Project**

Under this project, ASHA Foundation conducts five-day residential camps for HIV positive children. The camps empower these children by arming them with precise information and constructive attitudes about their condition, vastly improving their self-esteem and serving as an effective means of restoration of their dignity. So far, 488 children have attended the camp, 193 volunteers have been trained, and 113 adolescents have undergone leadership in training programs. Overall, a total of 3107 people have been influenced under this project, including campers, volunteers, adolescents, follow-up participants, caregivers, staff who care for the children at orphanages. This year:

- > 92 HIV positive children attended the camps.
- ➢ 35 new volunteers were trained as staff.
- ▶ 14 adolescents (aged 18-24) attended leadership in training programs.

The research projects continue on schedule. During this period, ASHA staff attended 16 training programs and conducted 35 training programs.