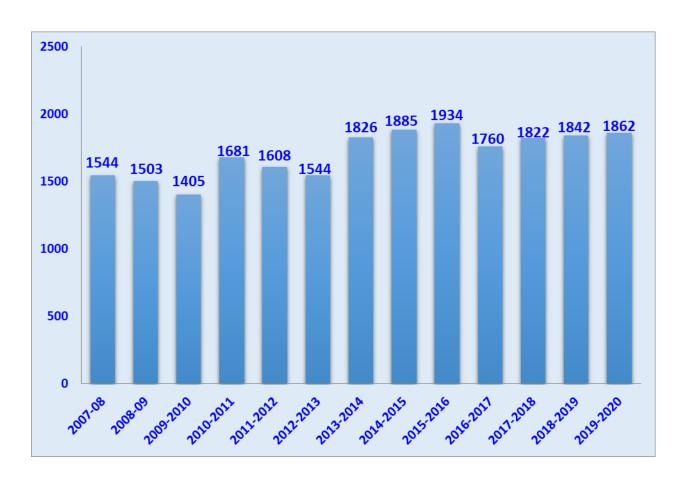

| ITEM                                                       | No. of Calls |
|------------------------------------------------------------|--------------|
| Number of calls received on 23542222 & 23543333 from April | 1862         |
| 2019-March 2020                                            |              |
| Cumulative total since 2000                                | 29566        |

#### Graphical representation of calls received on telephone helpline:

**E-Mail Queries** 

| Year                        | Number of queries |
|-----------------------------|-------------------|
| April 2019-March 2020       | 54                |
| Cumulative total since 2008 | 1052              |