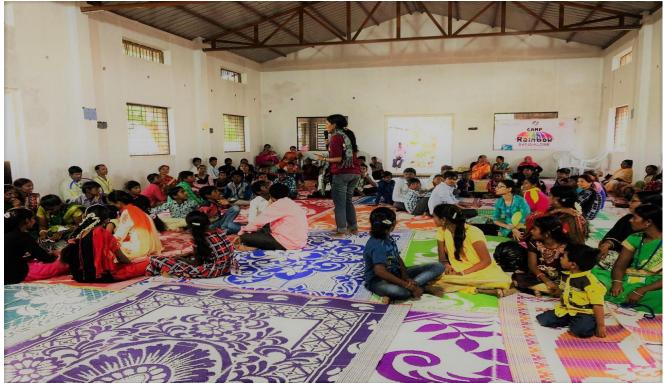

#### **Camp Rainbow Project**

Under this project, ASHA Foundation conducts five-day residential camps for HIV positive children. The camps empower these children by arming them with precise information and constructive attitudes about their condition, vastly improving their self-esteem and serving as an effective means of restoration of their dignity. So far, 488 children have attended the camp, 193 volunteers have been trained, and 113 adolescents have undergone leadership in training programs. Overall, a total of 3107 people have been influenced under this project, including campers, volunteers, adolescents, follow-up participants, caregivers, staff who care for the children at orphanages. This year:

- > 92 HIV positive children attended the camps.
- ➢ 35 new volunteers were trained as staff.
- ▶ 14 adolescents (aged 18-24) attended leadership in training programs.

The research projects continue on schedule. During this period, ASHA staff attended 16 training programs and conducted 35 training programs.