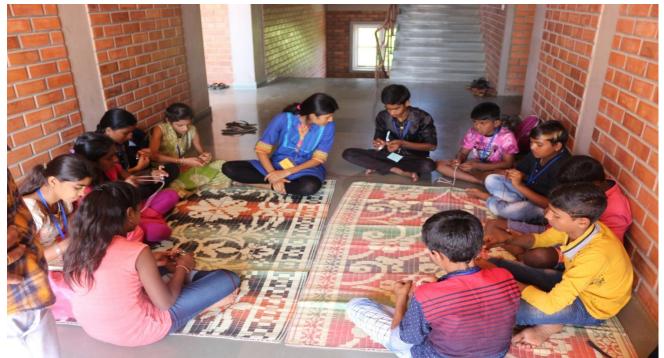

#### **Camp Rainbow Project**

Under this project, ASHA Foundation conducts five-day residential camps for HIV positive children. The camps empower these children by arming them with precise information and constructive attitudes about their condition, vastly improving their self-esteem and serving as an effective means of restoration of their dignity. So far, 488 children have attended the camp, 193 volunteers have been trained, and 113 adolescents have undergone leadership in training programs. Overall, a total of 3107 people have been influenced under this project, including campers, volunteers, adolescents, follow-up participants, caregivers, staff who care for the children at orphanages. This year:

- > 92 HIV positive children attended the camps.
- ➢ 35 new volunteers were trained as staff.
- ▶ 14 adolescents (aged 18-24) attended leadership in training programs.

The research projects continue on schedule. During this period, ASHA staff attended 16 training programs and conducted 35 training programs.